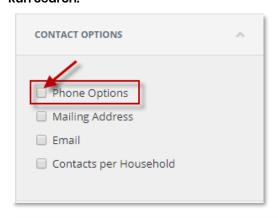

3. Select Phone Options to choose records with scrubbed phone numbers available for telemarketing. Then choose Mailing Address to select Highly deliverable for mailing. Then click Run Search.

**4.** Select Veterans Present from the Household Members filter. Check the box then Run Search to only pull households with Veterans present.