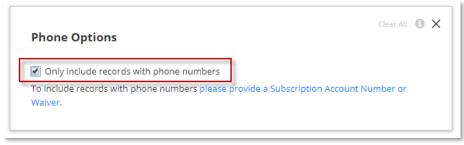

3. Select Phone Options to choose records with scrubbed phone numbers available for telemarketing. Then choose Mailing Address to select Highly deliverable for mailing. Then click Run Search.

**4.** Select Veterans Present from the Household Members filter. Check the box then Run Search to only pull households with Veterans present.