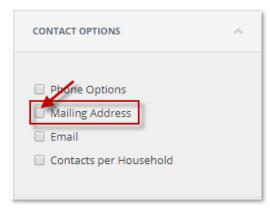

3. Select Phone Options to choose records with scrubbed phone numbers available for telemarketing. Then choose Mailing Address to select Highly deliverable for mailing. Then click Run Search.

**4.** Select Veterans Present from the Household Members filter. Check the box then Run Search to only pull households with Veterans present.