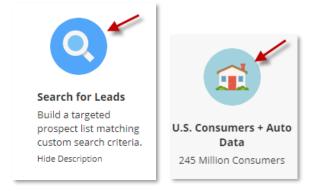

## **Genie US Consumer: Veterans**

Target local Veterans in your area and thank them for their service by mail then a few weeks later send mail a quote or call.

1. Click Search for Leads, then US Consumers + Auto Data to Build A List