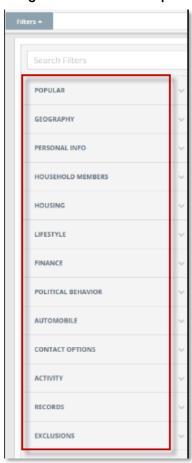

2. \*You can select <u>ALL</u> filters you want on the left-hand side <u>BEFORE</u> clicking Run Search. Record counts will update immediately at the bottom of the page when selecting filters\*

Choose the geographic area you wish to target under Geography, then click on any filter categories on the left to expand selections to choose additional criteria: