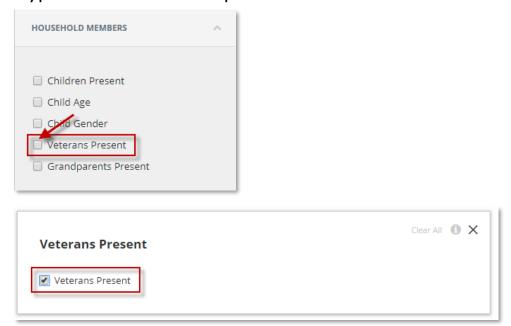

3. Select Phone Options to choose records with scrubbed phone numbers available for telemarketing. Then choose Mailing Address to select Highly deliverable for mailing. Then click Run Search.

**4.** Select Veterans Present from the Household Members filter. Check the box then Run Search to only pull households with Veterans present.