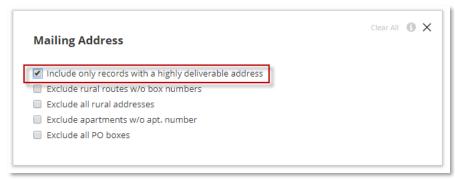

3. Select Phone Options to choose records with scrubbed phone numbers available for telemarketing. Then choose Mailing Address to select Highly deliverable for mailing. Then click Run Search.

**4.** Select Veterans Present from the Household Members filter. Check the box then Run Search to only pull households with Veterans present.