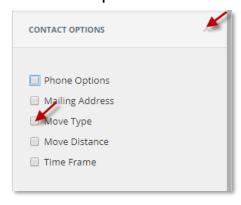

**4.** Click on Contact Options again to select Time Frame and choose Last Week to see the most recent data available

5. Click Contact Options once more to select Move Type and choose Out of State, then Run Search