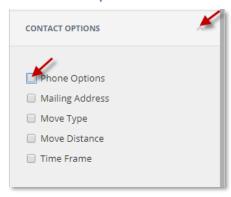

Choose the geographic area you wish to target under Geography, then click on any filter categories on the left to expand selections to choose additional criteria:

3. Click Contact Options to select Phone Options to choose only records with phone numbers: