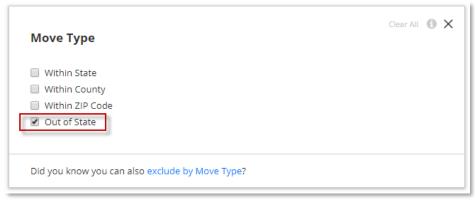

**4.** Click on Contact Options again to select Time Frame and choose Last Week to see the most recent data available

5. Click Contact Options once more to select Move Type and choose Out of State, then Run Search