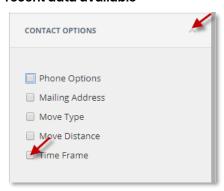

**4.** Click on Contact Options again to select Time Frame and choose Last Week to see the most recent data available

5. Click Contact Options once more to select Move Type and choose Out of State, then Run Search