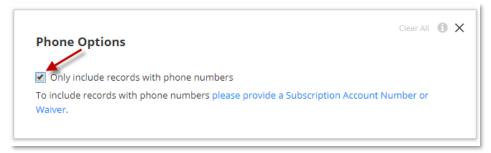

Choose the geographic area you wish to target under Geography, then click on any filter categories on the left to expand selections to choose additional criteria:

3. Click Contact Options to select Phone Options to choose only records with phone numbers: