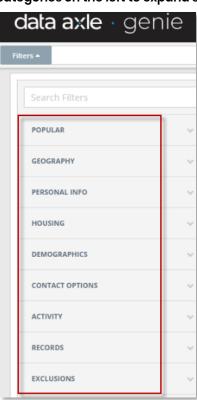

Choose the geographic area you wish to target under Geography, then click on any filter categories on the left to expand selections to choose additional criteria:

3. Click Contact Options to select Phone Options to choose only records with phone numbers: