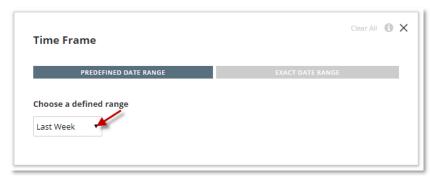

**4.** Click on Contact Options again to select Time Frame and choose Last Week to see the most recent data available

5. Click Contact Options once more to select Move Type and choose Out of State, then Run Search