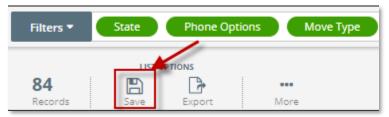

6. At the top of the page, you will see Green icons showing what you have selected – once everything you want is selected, click Run Search at the bottom right to load the list:

7. Save list to your homepage

\*Save your list and Export

FOR ADDITIONAL QUESTIONS OR ASSISTANCE VISIT OUR HELP SITE <u>www.dataaxlegenie.com/allstate</u> CALL 888-870-5117

Email allstatehelp@data-axle.com