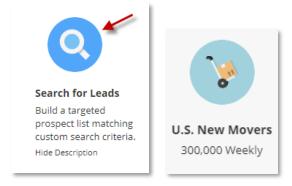

## **US New Movers: Out of State Movers**

Target prospects moving into your area from out of state

1. Click Search for Leads, then US New Movers to Build A List

2. \*You can select <u>ALL</u> filters you want on the left-hand side <u>BEFORE</u> clicking Run Search. Record counts will update immediately at the bottom of the page when selecting filters\*