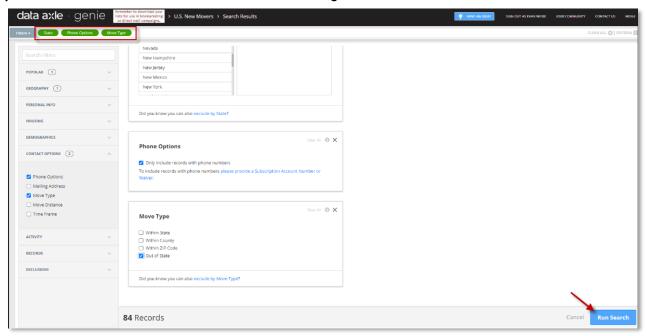

Choose the geographic area you wish to target under Geography, then click on any filter categories on the left to expand selections to choose additional criteria:

3. Click Contact Options to select Phone Options to choose only records with phone numbers:

**4.** Click on Contact Options again to select Time Frame and choose Last Week to see the most recent data available

5. Click Contact Options once more to select Move Type and choose Out of State, then Run Search

6. At the top of the page, you will see Green icons showing what you have selected – once everything you want is selected, click Run Search at the bottom right to load the list:

7. Save list to your homepage