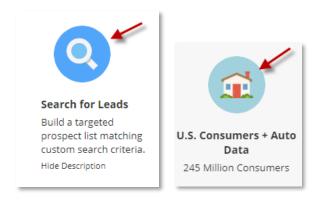

Click Search for Leads, then US Consumers + Auto Data to Build A List.

2. \*You can select <u>ALL</u> filters you want on the left-hand side <u>BEFORE</u> clicking Run Search. Record counts will update immediately at the bottom of the page when selecting filters\*
Choose Lifestyle to select Lifestyle: