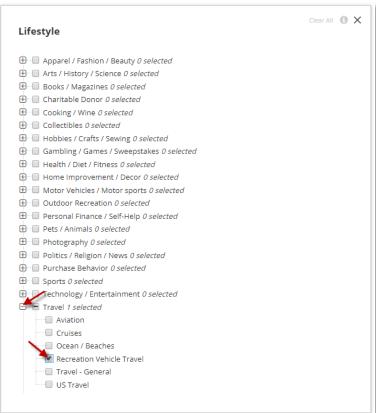

3. Click on the plus symbol by either Motor Vehicles/Motor Sports or Travel. Then check mark the appropriate box next to Motorcycle Enthusiast or Recreation Vehicle Travel.

\*Note: If you are running a telemarketing campaign, make sure you choose *Phone Options* under Contact Options and check mark '*Only includes records with phone numbers*' to scrub against the Federal DNC.