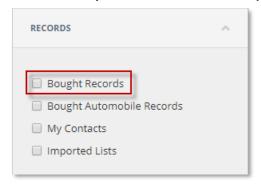

\*Choose Bought Records and check mark 'My Unbought Records Only' will also allow you to only pull those records you have not downloaded previously\*

\*Save List and Export\*

FOR ADDITIONAL QUESTIONS OR ASSISTANCE VISIT OUR HELP SITE <u>www.dataaxlegenie.com/allstate</u> CALL 888-870-5117