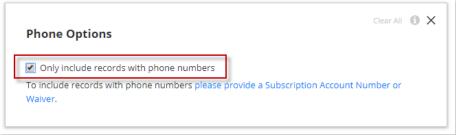

3. Click on the plus symbol by either Motor Vehicles/Motor Sports or Travel. Then check mark the appropriate box next to Motorcycle Enthusiast or Recreation Vehicle Travel.

\*Note: If you are running a telemarketing campaign, make sure you choose *Phone Options* under Contact Options and check mark '*Only includes records with phone numbers*' to scrub against the Federal DNC.