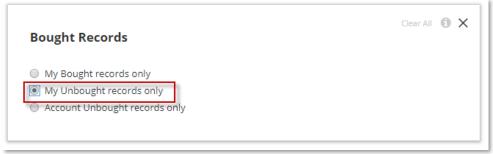

\*Choose Bought Records and check mark 'My Unbought Records Only' will also allow you to only pull those records you have not downloaded previously\*

\*Save List and Export\*

FOR ADDITIONAL QUESTIONS OR ASSISTANCE VISIT OUR HELP SITE <u>www.dataaxlegenie.com/allstate</u> CALL 888-870-5117