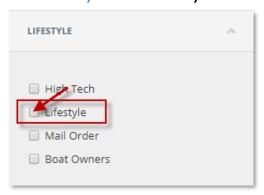

Click Search for Leads, then US Consumers + Auto Data to Build A List.

2. \*You can select <u>ALL</u> filters you want on the left-hand side <u>BEFORE</u> clicking Run Search. Record counts will update immediately at the bottom of the page when selecting filters\*
Choose Lifestyle to select Lifestyle: