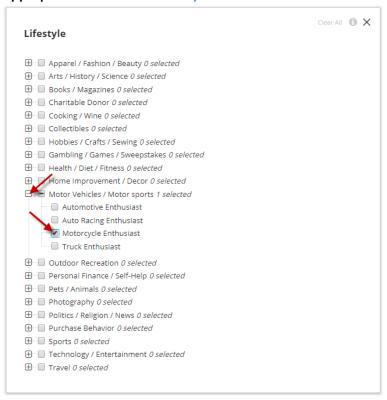

3. Click on the plus symbol by either Motor Vehicles/Motor Sports or Travel. Then check mark the appropriate box next to Motorcycle Enthusiast or Recreation Vehicle Travel.

\*Note: If you are running a telemarketing campaign, make sure you choose *Phone Options* under Contact Options and check mark '*Only includes records with phone numbers*' to scrub against the Federal DNC.