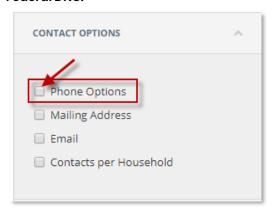

3. Click on the plus symbol by either Motor Vehicles/Motor Sports or Travel. Then check mark the appropriate box next to Motorcycle Enthusiast or Recreation Vehicle Travel.

\*Note: If you are running a telemarketing campaign, make sure you choose *Phone Options* under Contact Options and check mark '*Only includes records with phone numbers*' to scrub against the Federal DNC.