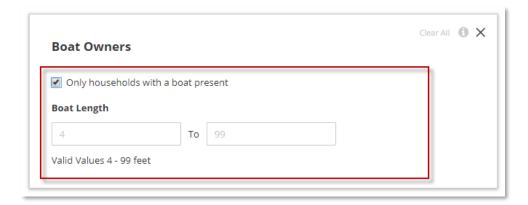

3. Check mark the box to pull those only households with a boat present. You also can pull Boat Length if you want to narrow your search results.

\*Note: If you are running a telemarketing campaign, make sure you choose *Phone Options* under Contact Options and check mark '*Only includes records with phone numbers*' to scrub against the Federal DNC.