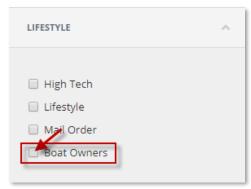

2. \*You can select <u>ALL</u> filters you want on the left-hand side <u>BEFORE</u> clicking Run Search. Record counts will update immediately at the bottom of the page when selecting filters\*

Choose Lifestyle from the Filters on the left, and choose Boat Owners