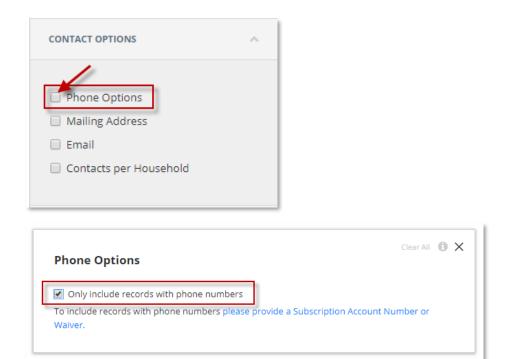

3. Check mark the box to pull those only households with a boat present. You also can pull Boat Length if you want to narrow your search results.

\*Note: If you are running a telemarketing campaign, make sure you choose *Phone Options* under Contact Options and check mark '*Only includes records with phone numbers*' to scrub against the Federal DNC.