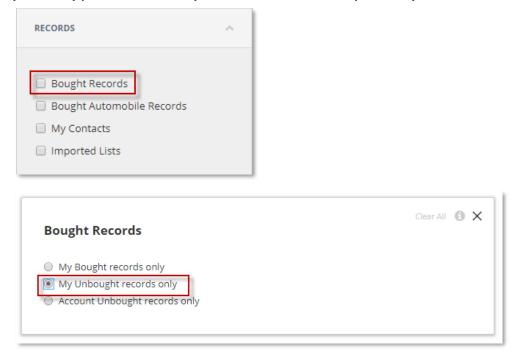

\*Choose Bought Records under Records, and check mark 'My Unbought Records Only' will also allow you to only pull those records you have not downloaded previously\*

\*Save List and Export\*

FOR ADDITIONAL QUESTIONS OR ASSISTANCE VISIT OUR HELP SITE <a href="www.dataaxlegenie.com/allstate">www.dataaxlegenie.com/allstate</a> CALL 888-870-5117